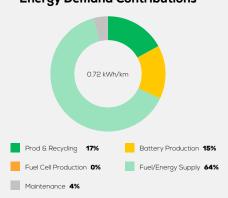

Emissions Class

Declared Battery Capacity 58.0 kWh

Declared Electric Energy Consumption (WLTP) 15.7 kWh/100 km

Average | Best | Worst
Measured Electric Energy Consumption (Green NCAP Tests) 20.0 | 16.9 | 38.3 kWh/100 km

Declared Fuel Consumption (WLTP)

Average | Best | Worst Measured Fuel Consumption (Green NCAP Tests) n.a.

# Process Chain - Electric Powertrain



# **Default Assessment Parameters**

Country | Electricity Mix EU Average

Vehicle | Battery Lifetime

Annual Kilometers

Slow | Quick Charging 90% | 10% (of km/year)



### Greenhouse Gas (GHG) Emissions

**GHG Emission Contributions** 

#### **Estimated Average GHG Emissions**





#### **Total GHG Emissions**



# **Primary Energy Demand**

#### **Estimated Average Energy Demand**



### **Energy Demand Contributions**



#### **Energy Source**