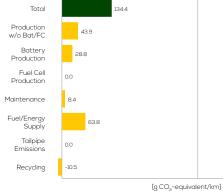

electric 4x2 automatic



# Vehicle Specifications

Green NCAP Publication Date

Fuel

Electricity

1,763 kg

System Power/Torque 150 kW/310 Nm

Emissions Class

Declared Battery Capacity 58.0 kWh

Declared Electric Energy Consumption (WLTP) 15.7 kWh/100 km

Average | Best | Worst
Measured Electric Energy Consumption (Green NCAP Tests) 20.0 | 16.9 | 38.3 kWh/100 km

Declared Fuel Consumption (WLTP)

Average | Best | Worst Measured Fuel Consumption (Green NCAP Tests) n.a.

# Process Chain - Electric Powertrain



# **Default Assessment Parameters**

Country | Electricity Mix EU Average

Vehicle | Battery Lifetime

Annual Kilometers

Slow | Quick Charging 90% | 10% (of km/year)



### Greenhouse Gas (GHG) Emissions

**GHG Emission Contributions** 

#### **Estimated Average GHG Emissions**





#### **Total GHG Emissions**



# **Primary Energy Demand**

#### **Estimated Average Energy Demand**



### **Energy Demand Contributions**



#### **Energy Source**