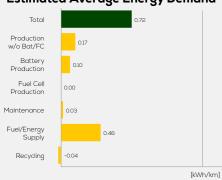

kg

System Power/Torque 150 kW/310 Nm

Emissions Class

Declared Battery Capacity 58.0 kWh

Declared Electric Energy Consumption (WLTP) 15.7 kWh/100 km

Average | Best | Worst
Measured Electric Energy Consumption (Green NCAP Tests) 20.0 | 16.9 | 38.3 kWh/100 km

Declared Fuel Consumption (WLTP)

Average | Best | Worst Measured Fuel Consumption (Green NCAP Tests) n.a.

# Process Chain - Electric Powertrain



# **Default Assessment Parameters**

Country | Electricity Mix EU Average

Vehicle | Battery Lifetime

Annual Kilometers

Slow | Quick Charging 90% | 10% (of km/year)



### Greenhouse Gas (GHG) Emissions

**GHG Emission Contributions** 

#### **Estimated Average GHG Emissions**





#### **Total GHG Emissions**



# **Primary Energy Demand**

#### **Estimated Average Energy Demand**



### **Energy Demand Contributions**



#### **Energy Source**