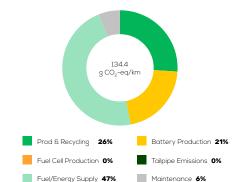

lectric 4x2 automatic



# Vehicle Specifications

Green NCAP Publication Date

Fuel

Electricity

1,763 kg

System Power/Torque 150 kW/310 Nm

Emissions Class

Declared Battery Capacity 58.0 kWh

Declared Electric Energy Consumption (WLTP) 15.7 kWh/100 km

Average | Best | Worst
Measured Electric Energy Consumption (Green NCAP Tests) 20.0 | 16.9 | 38.3 kWh/100 km

Declared Fuel Consumption (WLTP)

Average | Best | Worst Measured Fuel Consumption (Green NCAP Tests) n.a.

# Process Chain - Electric Powertrain



# **Default Assessment Parameters**

Country | Electricity Mix EU Average

Vehicle | Battery Lifetime

Annual Kilometers

Slow | Quick Charging 90% | 10% (of km/year)



### Greenhouse Gas (GHG) Emissions

**GHG Emission Contributions** 

#### **Estimated Average GHG Emissions**





#### **Total GHG Emissions**



# **Primary Energy Demand**

#### **Estimated Average Energy Demand**



### **Energy Demand Contributions**



#### **Energy Source**