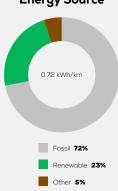

Battery Capacity 58.0 kWh

Declared Electric Energy Consumption (WLTP) 15.7 kWh/100 km

Average | Best | Worst
Measured Electric Energy Consumption (Green NCAP Tests) 20.0 | 16.9 | 38.3 kWh/100 km

Declared Fuel Consumption (WLTP)

Average | Best | Worst Measured Fuel Consumption (Green NCAP Tests) n.a.

# Process Chain - Electric Powertrain



# **Default Assessment Parameters**

Country | Electricity Mix EU Average

Vehicle | Battery Lifetime

Annual Kilometers

Slow | Quick Charging 90% | 10% (of km/year)



### Greenhouse Gas (GHG) Emissions

**GHG Emission Contributions** 

#### **Estimated Average GHG Emissions**





#### **Total GHG Emissions**



# **Primary Energy Demand**

#### **Estimated Average Energy Demand**



### **Energy Demand Contributions**



#### **Energy Source**