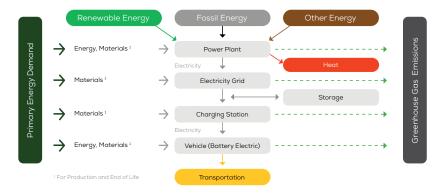

## LIFE CYCLE ASSESSMENT FACT SHEET

### **VW ID.3**

PRO 150 kW electric 4x2 automatic



# Vehicle Specifications

Green NCAP Publication Date

Fuel

Electricity

1,763 kg

System Power/Torque 150 kW/310 Nm

Emissions Class

Declared Battery Capacity 58.0 kWh

Declared Electric Energy Consumption (WLTP) 15.7 kWh/100 km

Average | Best | Worst
Measured Electric Energy Consumption (Green NCAP Tests) 20.0 | 16.9 | 38.3 kWh/100 km

Declared Fuel Consumption (WLTP)

Average | Best | Worst Measured Fuel Consumption (Green NCAP Tests) n.a.

# Process Chain - Electric Powertrain



# **Default Assessment Parameters**

Country | Electricity Mix EU Average

Vehicle | Battery Lifetime

Annual Kilometers

Slow | Quick Charging 90% | 10% (of km/year)



### Greenhouse Gas (GHG) Emissions

**GHG Emission Contributions** 

#### **Estimated Average GHG Emissions**





#### **Total GHG Emissions**



# **Primary Energy Demand**

#### **Estimated Average Energy Demand**



### **Energy Demand Contributions**



#### **Energy Source**